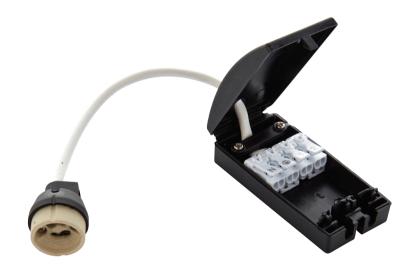

## **GU10 LAMPHOLDER & FAST FIX BOX**

78263

GU10 lampholder kit comes with a 4 way unique fast fix box to ensure quick and easy installation.

Thank you for purchasing this accessory. Please read the instructions carefully before use to ensure safe and satisfactory operation of this product. Please retain these instructions for future reference.