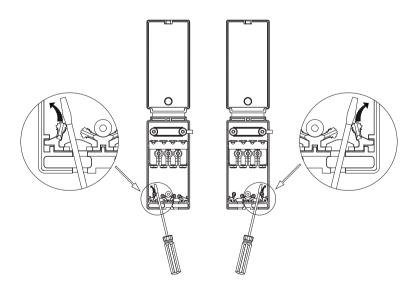

## **Caution:**

1: Wire diameter smaller than 0.75mm<sup>2</sup>

Open the fast fix box, insert the cable, then refer to the corresponding wiring diagram.

2: Wire diameter bigger than 0.75mm<sup>2</sup>

Open the fast fix box, use a screwdriver to press the cable camp to make hole bigger, then insert the cable and refer to the corresponding wiring diagram.